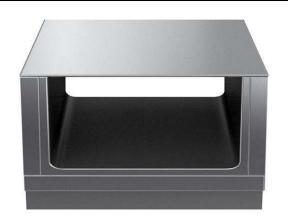

#### Item No.

900 mm wide open passthrough base compartment to store pots, pans, sheet pans, etc. with hygienic design and round edges. Internal frame for heavy duty sturdiness in stainless steel. Flat surface construction, easily cleanable.

### **Main Features**

- Open base compartment for storage of pots, pans, sheet pans, etc.
- All major components may be easily accessed from the front.
- Unit to be placed below modular top appliances to store pots, pans, sheet pans, etc.

### Construction

- Hygienic design of the open base compartment with large round edges.
- IPX5 water resistance certification.
- 2 mm top in 1.4301 (AISI 304).
- Flat surface construction with minimal hidden areas to easily clean all surfaces
- Internal frame for heavy duty sturdiness in stainless steel.