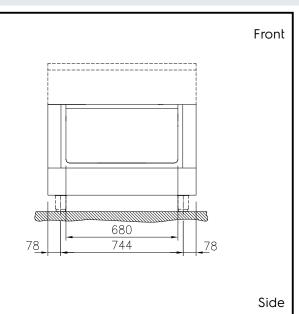

## **Key Information:**

| External | dimensions, | Width: |
|----------|-------------|--------|
| 58932    | 5 (MC2ADCIO | OOO)   |

900 mm 900 mm External dimensions, Depth: External dimensions, Height: 550 mm

**Cupboard Cavity Dimensions** 

680 mm

**Cupboard Cavity Dimensions** (height):

330 mm

**Cupboard Cavity Dimensions** 

860 mm 25 kg

(depth): Net weight: