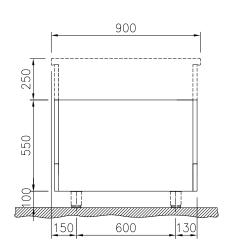

## **Key Information:**

| External | dimensions, | Width: |
|----------|-------------|--------|
| 58932    | 5 (MC2ADCIO | OOO)   |

900 mm 900 mm External dimensions, Depth: External dimensions, Height: 550 mm

**Cupboard Cavity Dimensions** 

680 mm

**Cupboard Cavity Dimensions** (height):

330 mm

**Cupboard Cavity Dimensions** 

860 mm 25 kg

(depth): Net weight: